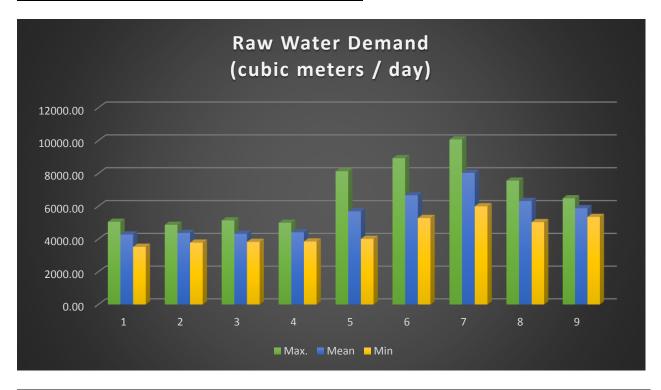

#### Communication 131113 Consumption Statistics – Raw Water Demand

| CARLETON PLACE DRINKING WATER SYSTEM / Raw Water / Flow - m <sup>3</sup> /d |          |          |          |          |           |          |          |          |          |
|-----------------------------------------------------------------------------|----------|----------|----------|----------|-----------|----------|----------|----------|----------|
| Max.                                                                        | 5053.16  | 4868.79  | 5137.24  | 4993.54  | 8133.39   | 8927.63  | 10070.99 | 7559.20  | 6483.60  |
| Mean                                                                        | 4279.39  | 4375.2   | 4327.01  | 4411.78  | 5693.94   | 6667.17  | 8031.80  | 6321.5   | 5880.1   |
| Min                                                                         | 3526.31  | 3783.49  | 3829.24  | 3852.26  | 4012.28   | 5285.28  | 5994.77  | 5031.03  | 5348.93  |
| Total                                                                       | 132661.1 | 126880.7 | 134137.4 | 132353.4 | 176512.20 | 200015.0 | 240954   | 195967.7 | 176403.1 |

Year to Date: 1515884.6 m<sup>3</sup> Same Period Last Year: 1386847.5 m<sup>3</sup>

The increase in demand represents a 9.03% increase over the same period last year.